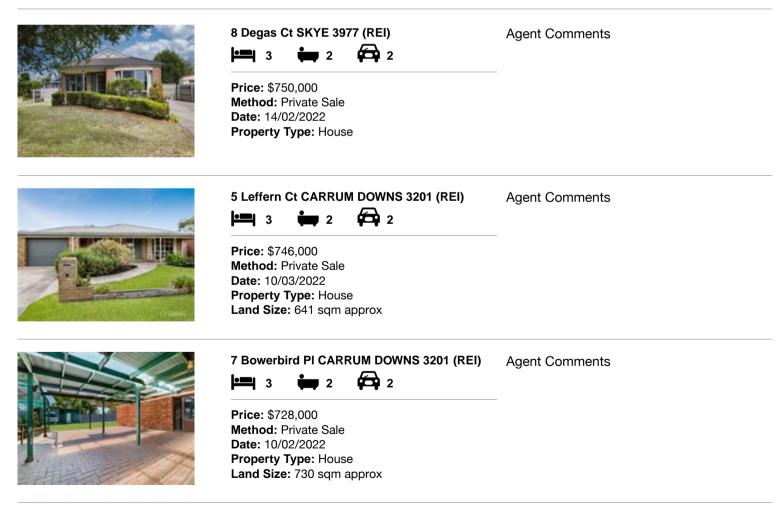

| Ad | dress of comparable property     | Price     | Date of sale |
|----|----------------------------------|-----------|--------------|
| 1  | 8 Degas Ct SKYE 3977             | \$750,000 | 14/02/2022   |
| 2  | 5 Leffern Ct CARRUM DOWNS 3201   | \$746,000 | 10/03/2022   |
| 3  | 7 Bowerbird PI CARRUM DOWNS 3201 | \$728,000 | 10/02/2022   |