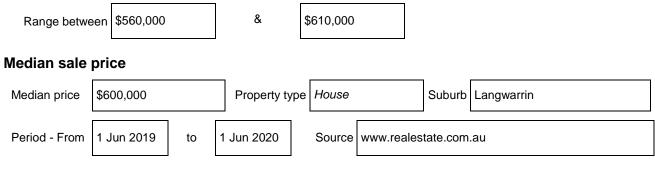

The indicative selling price in this Statement of Information may be expressed as a single price, or as a price range with the difference between the upper and lower amounts not more than 10% of the lower amount.

### Indicative selling price

For the meaning of this price see consumer.vic.gov.au/underquoting