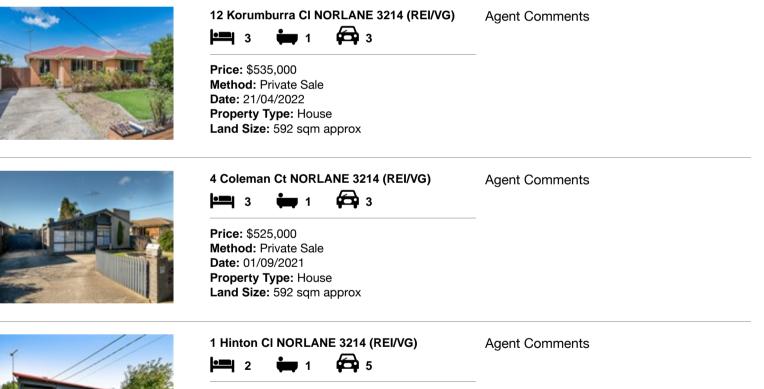

| Ado | dress of comparable property  | Price     | Date of sale |
|-----|-------------------------------|-----------|--------------|
| 1   | 12 Korumburra CI NORLANE 3214 | \$535,000 | 21/04/2022   |
| 2   | 4 Coleman Ct NORLANE 3214     | \$525,000 | 01/09/2021   |
| 3   | 1 Hinton CI NORLANE 3214      | \$500,000 | 12/10/2021   |