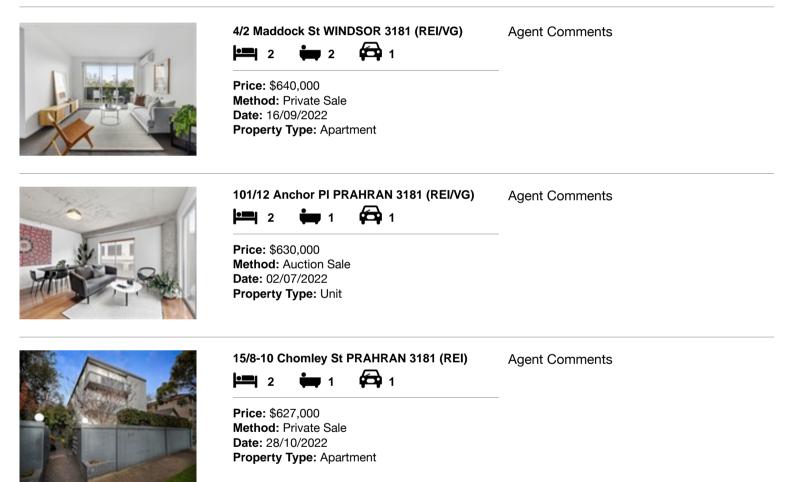

| Add | dress of comparable property    | Price     | Date of sale |
|-----|---------------------------------|-----------|--------------|
| 1   | 4/2 Maddock St WINDSOR 3181     | \$640,000 | 16/09/2022   |
| 2   | 101/12 Anchor PI PRAHRAN 3181   | \$630,000 | 02/07/2022   |
| 3   | 15/8-10 Chomley St PRAHRAN 3181 | \$627,000 | 28/10/2022   |