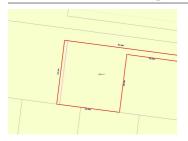

#### 119A HALLETTS WAY, DARLEY, VIC 3340 🕮 - 🕒 - 😂 -

**Indicative Selling Price** 

For the meaning of this price see consumer.vic.au/underquoting

Single Price:

\$439,000

Provided by: Belinda Lewin, Sweeney Bacchus Marsh