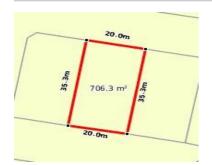

#### 119A HALLETTS WAY, DARLEY, VIC 3340 🕮 - 🕒 - 😂 -

**Indicative Selling Price** 

For the meaning of this price see consumer.vic.au/underquoting

Single Price:

\$439,000

Provided by: Belinda Lewin, Sweeney Bacchus Marsh