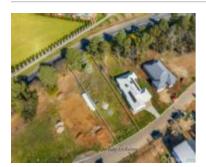

# FAIRWAY DRIVE, WALDARA, VIC 3678 = - 🗁 - 😂 -

**Indicative Selling Price** 

For the meaning of this price see consumer.vic.au/underquoting

Single Price:

\$499,000

Provided by: Connor Tait, Tait Real Estate & Co

| Address<br>Including suburb and<br>postcode | FAIRWAY DRIVE, WALDARA, VIC 3678 |  |
|---------------------------------------------|----------------------------------|--|
|---------------------------------------------|----------------------------------|--|