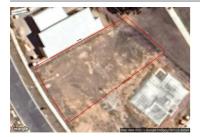

# FAIRWAY DRIVE, WALDARA, VIC 3678 = - 🗁 - 😂 -

**Indicative Selling Price** 

For the meaning of this price see consumer.vic.au/underquoting

Single Price:

\$499,000

Provided by: Connor Tait, Tait Real Estate & Co

| Address<br>Including suburb and<br>postcode | FAIRWAY DRIVE, WALDARA, VIC 3678 |  |
|---------------------------------------------|----------------------------------|--|
|---------------------------------------------|----------------------------------|--|