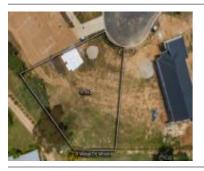

# FAIRWAY DRIVE, WALDARA, VIC 3678 = - 🗁 - 😂 -

**Indicative Selling Price** 

For the meaning of this price see consumer.vic.au/underquoting

Single Price:

\$499,000

Provided by: Connor Tait, Tait Real Estate & Co

| Address<br>Including suburb and<br>postcode | FAIRWAY DRIVE, WALDARA, VIC 3678 |  |
|---------------------------------------------|----------------------------------|--|
|---------------------------------------------|----------------------------------|--|