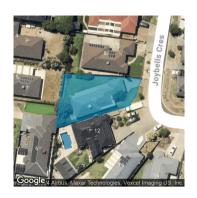

# Property offered for sale

| Address              | 10 Joybells Crescent, Tarneit Vic 3029 |
|----------------------|----------------------------------------|
| Including suburb and |                                        |
| postcode             |                                        |
|                      |                                        |
| ·                    |                                        |

Date of sale

**Property Type:** Land **Land Size:** 620 sqm approx

Agent Comments

Tony Gerace 03 9687 1344 0411 121701 tonygerace@burnham.com.au

Indicative Selling Price \$580,000 Median House Price

Year ending September 2024: \$645,000