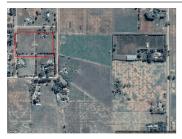

# 46-50 WOODS STREET, BEARII, VIC 3641 🕮 - 🕒 -

**Indicative Selling Price** 

For the meaning of this price see consumer.vic.au/underquoting

**Price Range:** 

\$125,000 to \$135,000

Provided by: Jason Hicks, Kevin Hicks Real Estate Shepparton

# Property offered for sale

|           | Address    |
|-----------|------------|
| Including | suburb and |
|           | postcode   |

46-50 WOODS STREET, BEARII, VIC 3641