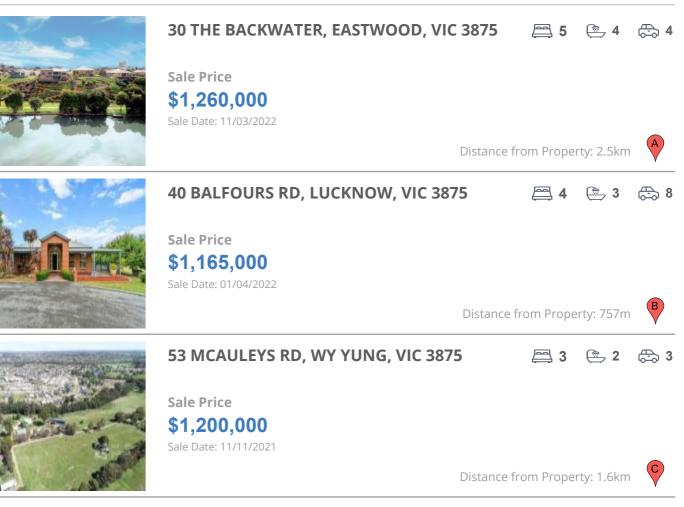

#### **Comparable property sales**

These are the three properties sold within five kilometres of the property for sale in the last 18 months that the estate agent or agent's representative considers to be most comparable to the property for sale.

| Address of comparable property       | Price       | Date of sale |
|--------------------------------------|-------------|--------------|
| 30 THE BACKWATER, EASTWOOD, VIC 3875 | \$1,260,000 | 11/03/2022   |
| 40 BALFOURS RD, LUCKNOW, VIC 3875    | \$1,165,000 | 01/04/2022   |
| 53 MCAULEYS RD, WY YUNG, VIC 3875    | \$1,200,000 | 11/11/2021   |