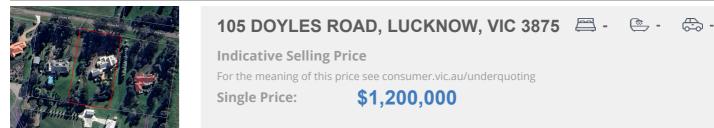

#### Property offered for sale

Address Including suburb and postcode

105 DOYLES ROAD, LUCKNOW, VIC 3875

#### Indicative selling price

For the meaning of this price see consumer.vic.gov.au/underquoting

Single Price:

\$1,200,000