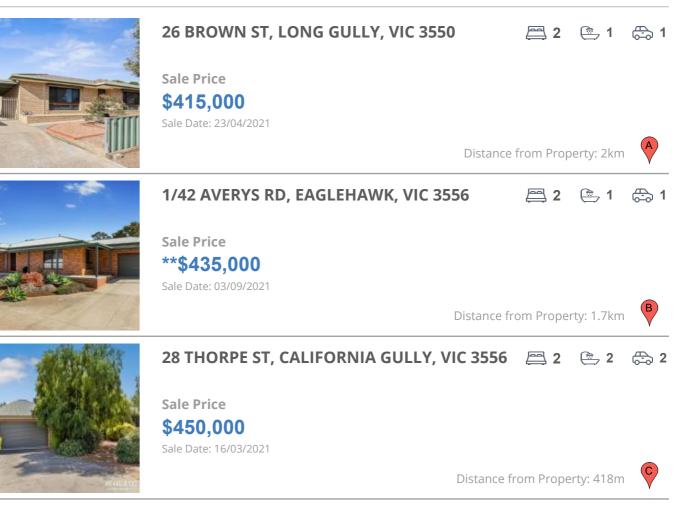

#### **Comparable property sales**

These are the three properties sold within five kilometres of the property for sale in the last 18 months that the estate agent or agent's representative considers to be most comparable to the property for sale.

| Address of comparable property           | Price       | Date of sale |
|------------------------------------------|-------------|--------------|
| 26 BROWN ST, LONG GULLY, VIC 3550        | \$415,000   | 23/04/2021   |
| 1/42 AVERYS RD, EAGLEHAWK, VIC 3556      | **\$435,000 | 03/09/2021   |
| 28 THORPE ST, CALIFORNIA GULLY, VIC 3556 | \$450,000   | 16/03/2021   |