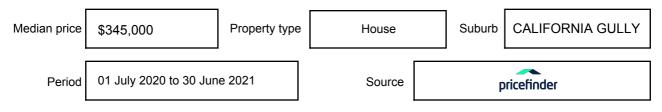

# CALIFORNIA GULLY, VIC, 3556

Suburb Median Sale Price (House)

\$345,000

01 July 2020 to 30 June 2021

Provided by: pricefinder

#### Median sale price