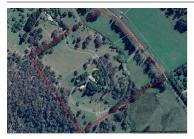

## 564 BUFFALO CREEK ROAD,

**Indicative Selling Price** 

For the meaning of this price see consumer.vic.au/underquoting

Price Range:

\$1,225,000 to \$1,250,000

Provided by: Ben McIntyre, Myrtleford Real Estate & Livestock

### Property offered for sale

Address Including suburb and postcode

564 BUFFALO CREEK ROAD, MYRTLEFORD, VIC 3737