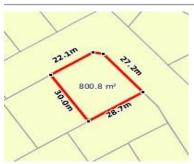

# 10 OBSERVATION COURT, BROWN HILL, 🕮 - 😂 -

**Indicative Selling Price** 

For the meaning of this price see consumer.vic.au/underquoting

Single Price: \$280,000

Provided by: Luke Veal, Jens Veal Byrne

# Property offered for sale

|           | Address    |
|-----------|------------|
| Including | suburb and |
|           | postcode   |

10 OBSERVATION COURT, BROWN HILL, VIC 3350