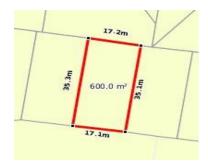

# 10 OBSERVATION COURT, BROWN HILL, 🕮 - 😂 -

**Indicative Selling Price** 

For the meaning of this price see consumer.vic.au/underquoting

Single Price: \$280,000

Provided by: Luke Veal, Jens Veal Byrne

# Property offered for sale

|           | Address    |
|-----------|------------|
| Including | suburb and |
|           | postcode   |

10 OBSERVATION COURT, BROWN HILL, VIC 3350