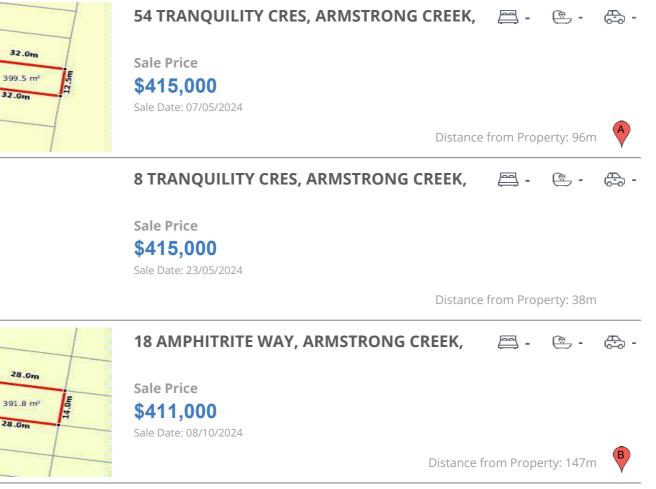

# **COMPARABLE PROPERTIES**

These are the three properties sold within five kilometres of the property for sale in the last 18 months that the estate agent or agents representative considers to be most comparable to the property for sale.

### **Comparable property sales**

These are the three properties sold within five kilometres of the property for sale in the last 18 months that the estate agent or agents representative considers to be most comparable to the property for sale.

| Address of comparable property                 | Price     | Date of sale |
|------------------------------------------------|-----------|--------------|
| 54 TRANQUILITY CRES, ARMSTRONG CREEK, VIC 3217 | \$415,000 | 07/05/2024   |
| 8 TRANQUILITY CRES, ARMSTRONG CREEK, VIC 3217  | \$415,000 | 23/05/2024   |
| 18 AMPHITRITE WAY, ARMSTRONG CREEK, VIC 3217   | \$411,000 | 08/10/2024   |