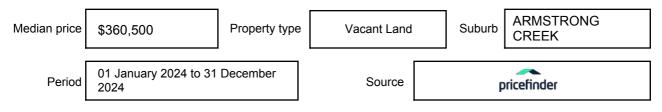

**MEDIAN SALE PRICE** 

# **ARMSTRONG CREEK, VIC, 3217**

Suburb Median Sale Price (Vacant Land)

\$360,500

01 January 2024 to 31 December 2024

Provided by: pricefinder

### Median sale price