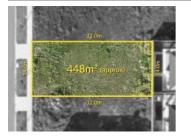

### GALENE DRIVE, ARMSTRONG CREEK, VIC 🕮 - 🛛 🗁 -윤 -

\$390.000 to \$420.000

**Indicative Selling Price** 

For the meaning of this price see consumer.vic.au/underquoting

Price Range:

Provided by: Alex Ilyin , Ray White Highton

12.5m

14.0m

## Indicative selling price

For the meaning of this price see consumer.vic.gov.au/underquoting

Price Range:

\$390,000 to \$420,000