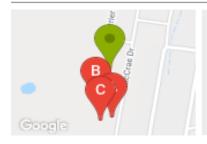

# **COMPARABLE PROPERTIES**

These are the three properties sold within five kilometres of the property for sale in the last 18 months that the estate agent or agent's representative considers to be most comparable to the property for sale.

# 44 MCRAE DR, DALYSTON, VIC 3992

Sale Price

\$355,000

Sale Date: 01/10/2021

Distance from Property: 168m

# 8 FURLONG CRES, DALYSTON, VIC 3992

Sale Price

**\*\$370,000** 

Sale Date: 02/12/2021

Distance from Property: 123m

# 5 FURLONG CRES, DALYSTON, VIC 3992

Sale Price

\*\$361.000

Sale Date: 13/12/2021

Distance from Property: 183m

#### Comparable property sales

These are the three properties sold within five kilometres of the property for sale in the last 18 months that the estate agent or agent's representative considers to be most comparable to the property for sale.

| Address of comparable property     | Price      | Date of sale |
|------------------------------------|------------|--------------|
| 44 MCRAE DR, DALYSTON, VIC 3992    | \$355,000  | 01/10/2021   |
| 8 FURLONG CRES, DALYSTON, VIC 3992 | *\$370,000 | 02/12/2021   |
| 5 FURLONG CRES, DALYSTON, VIC 3992 | *\$361,000 | 13/12/2021   |