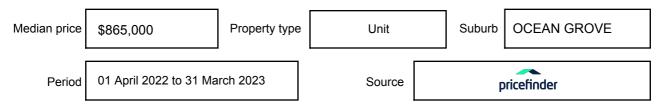

expressed as a single price, or as a price range with the difference between the upper and lower amounts not more than 10% of the lower amount.

This Statement of Information must be provided to a prospective buyer within two business days of a request and displayed at any open for inspection for the property for sale.

It is recommended that the address of the property being offered for sale be checked at

services.land.vic.gov.au/landchannel/content/addressSearch before being entered in this Statement of Information.

### Property offered for sale

Address Including suburb and postcode

1/22 THE AVENUE, OCEAN GROVE, VIC 3226

### Indicative selling price

For the meaning of this price see consumer.vic.gov.au/underquoting

Price Range:

\$3,200,000 to \$3,500,000

#### Median sale price



#### **Comparable property sales**

The estate agent or agent's representative reasonably believes that fewer than three comparable properties were sold within five kilometres of the property for sale in the last 18 months.

This Statement of Information was prepared on: