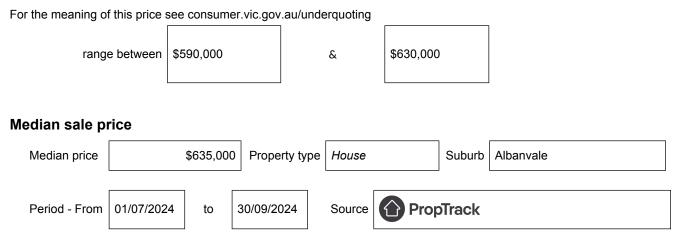

## Statement of Information Single residential property located in the Melbourne metropolitan area

Section 47AF of the Estate Agents Act 1980

## Property offered for sale

Address Including suburb and postcode

101 Concord Circuit, Albanvale, Vic 3021

## Indicative selling price



## Comparable property sales (\*Delete A or B below as applicable)

**A**\* These are the three properties sold within two kilometres of the property for sale in the last six months that the estate agent or agent's representative considers to be most comparable to the property for sale.

| Address of comparable property           | Price     | Date of sale |
|------------------------------------------|-----------|--------------|
| 30/55B Oakwood Road, Albanvale, VIC 3021 | \$515,000 | 23/07/2024   |
| 32 Concord Circuit, Albanvale, VIC 3021  | \$635,000 | 16/07/2024   |
| 97 Neale Road, Deer Park, VIC 3023       | \$645,000 | 14/06/2024   |

OR

**B**<sup>\*</sup> The estate agent or agent's representative reasonably believes that fewer than three comparable propertieswere sold within tw