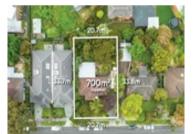

21 Donald St BLACKBURN SOUTH 3130 (REI) Agent Comments

Price: \$1,140,000 Method: Auction Sale Date: 19/11/2022

Property Type: House (Res) Land Size: 700 sqm approx

28 Bond Av BLACKBURN SOUTH 3130 (REI)

Price: \$1,140,000 Method: Auction Sale Date: 19/11/2022