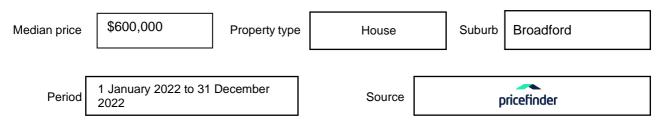

f Information may be expressed as a single price, or as a price range with the difference between the upper and lower amounts not more than 10% of the lower amount.

This Statement of Information must be provided to a prospective buyer within two business days of a request and displayed at any open for inspection for the property for sale.

It is recommended that the address of the property being offered for sale be checked at

services.land.vic.gov.au/landchannel/content/addressSearch before being entered in this Statement of Information.

## Property offered for sale

Address Including suburb and postcode

53 Rupert St Broadford 3658

#### Indicative selling price

For the meaning of this price see consumer.vic.gov.au/underquoting

Price:

\$500,000 to \$550,000

#### Median sale price



#### **Comparable property sales**

| Address of comparable property  | Price     | Date of sale |
|---------------------------------|-----------|--------------|
| 30 Sutherland St Broadford 3658 | \$580,000 | 8/3/2023     |
| 57 Heritage Dve, Broadford 3658 | \$520,000 | 11/1/2023    |
| 52 Mollison St Broadford 3658   | \$570,000 | 25/10/2023   |

This Statement of Information was prepared on:

28/3/23