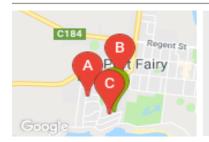

# **COMPARABLE PROPERTIES**

These are the three properties sold within five kilometres of the property for sale in the last 18 months that the estate agent or agent's representative considers to be most comparable to the property for sale.

# 24 JEHU ST, PORT FAIRY, VIC 3284

Sale Price

\$450,000

Sale Date: 13/12/2018

Distance from Property: 407m

# 6 VILLIERS ST, PORT FAIRY, VIC 3284

Sale Price

\$410,000

Sale Date: 01/08/2018

Distance from Property: 493m

18 SINGLETON ST, PORT FAIRY, VIC 3284

Sale Price

\$450.000

Sale Date: 01/08/2018

Distance from Property: 66m

#### Comparable property sales

These are the three properties sold within five kilometres of the property for sale in the last 18 months that the estate agent or agent's representative considers to be most comparable to the property for sale.

| Address of comparable property        | Price     | Date of sale |
|---------------------------------------|-----------|--------------|
| 24 JEHU ST, PORT FAIRY, VIC 3284      | \$450,000 | 13/12/2018   |
| 6 VILLIERS ST, PORT FAIRY, VIC 3284   | \$410,000 | 01/08/2018   |
| 18 SINGLETON ST, PORT FAIRY, VIC 3284 | \$450,000 | 01/08/2018   |