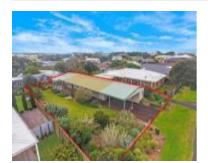

# 10 SINGLETON STREET, PORT FAIRY, VIC 🕮 2 🕒 1 🚓 1

**Indicative Selling Price** 

For the meaning of this price see consumer.vic.au/underquoting

Price Range:

\$400,000 to \$440,000

# Property offered for sale

| Address<br>Including suburb and<br>postcode | 10 SINGLETON STREET PORT FAIRY VIC 3284 |
|---------------------------------------------|-----------------------------------------|
|---------------------------------------------|-----------------------------------------|