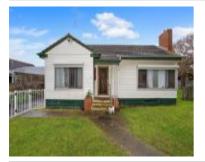

# 10 SINGLETON STREET, PORT FAIRY, VIC 🕮 2 🕒 1 🚓 1

**Indicative Selling Price** 

For the meaning of this price see consumer.vic.au/underquoting

Price Range:

\$400,000 to \$440,000

# Property offered for sale

| Address<br>Including suburb and<br>postcode | 10 SINGLETON STREET PORT FAIRY VIC 3284 |
|---------------------------------------------|-----------------------------------------|
|---------------------------------------------|-----------------------------------------|