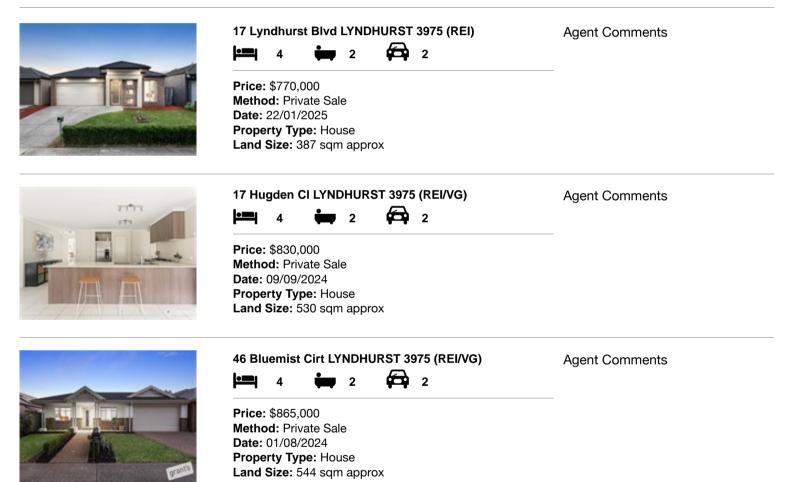

| Ado | dress of comparable property     | Price     | Date of sale |
|-----|----------------------------------|-----------|--------------|
| 1   | 17 Lyndhurst Blvd LYNDHURST 3975 | \$770,000 | 22/01/2025   |
| 2   | 17 Hugden CI LYNDHURST 3975      | \$830,000 | 09/09/2024   |
| 3   | 46 Bluemist Cirt LYNDHURST 3975  | \$865,000 | 01/08/2024   |