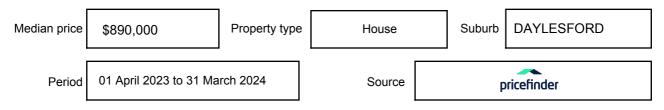

be expressed as a single price, or as a price range with the difference between the upper and lower amounts not more than 10% of the lower amount.

This Statement of Information must be provided to a prospective buyer within two business days of a request and displayed at any open for inspection for the property for sale.

It is recommended that the address of the property being offered for sale be checked at

services.land.vic.gov.au/landchannel/content/addressSearch before being entered in this Statement of Information.

## Property offered for sale

Address Including suburb and postcode

30 STANHOPE STREET, DAYLESFORD, VIC 3460

## Indicative selling price

For the meaning of this price see consumer.vic.gov.au/underquoting

Price Range:

\$740,000 to \$760,000

#### Median sale price



#### **Comparable property sales**

The estate agent or agent's representative reasonably believes that fewer than three comparable properties were sold within five kilometres of the property for sale in the last 18 months.