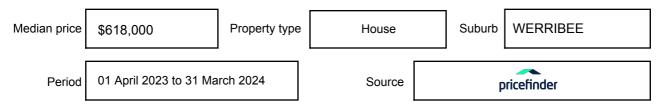

may be expressed as a single price, or as a price range with the difference between the upper and lower amounts not more than 10% of the lower amount.

This Statement of Information must be provided to a prospective buyer within two business days of a request and displayed at any open for inspection for the property for sale.

It is recommended that the address of the property being offered for sale be checked at

services.land.vic.gov.au/landchannel/content/addressSearch before being entered in this Statement of Information.

## Property offered for sale

Address Including suburb and postcode

5 GUNDAROO SQUARE, WERRIBEE, VIC 3030

## Indicative selling price

For the meaning of this price see consumer.vic.gov.au/underquoting

Price Range:

\$530,000 to \$580,000

#### Median sale price



#### **Comparable property sales**

The estate agent or agent's representative reasonably believes that fewer than three comparable properties were sold within two kilometres of the property for sale in the last six months.