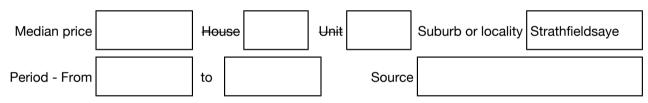

#### Median sale price\*

#### Comparable property sales (\*Delete A or B below as applicable)

A\* These are the three properties sold within five kilometres of the property for sale in the last eighteen months that the estate agent or agent's representative considers to be most comparable to the property for sale.

\* When this Statement of Information was prepared, publicly available information providing median sale prices of residential property in the suburb or locality in which the property offered for sale is situated, and our sales records (if any), did not provide a median sale price that met the requirements of section 47AF (2)(b) of the Estate Agents Act 1980.