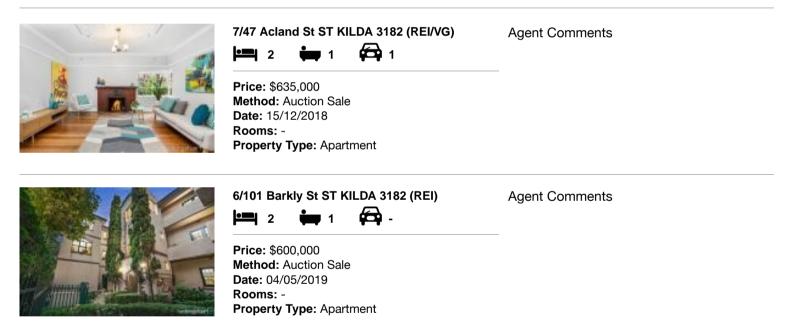

#### Comparable property sales (\*Delete A or B below as applicable)

A\* These are the three properties sold within two kilometres of the property for sale in the last six months that the estate agent or agent's representative considers to be most comparable to the property for sale.

## **Comparable Properties**

The estate agent or agent's representative reasonably believes that fewer than three comparable properties were sold within two kilometres of the property for sale in the last six months.