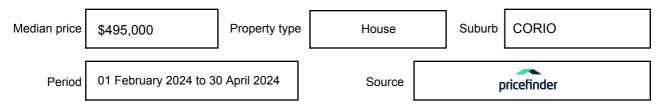

expressed as a single price, or as a price range with the difference between the upper and lower amounts not more than 10% of the lower amount.

This Statement of Information must be provided to a prospective buyer within two business days of a request and displayed at any open for inspection for the property for sale.

It is recommended that the address of the property being offered for sale be checked at

services.land.vic.gov.au/landchannel/content/addressSearch before being entered in this Statement of Information.

## Property offered for sale

Address Including suburb and postcode

167 BACCHUS MARSH ROAD, CORIO, VIC 3214

## Indicative selling price

For the meaning of this price see consumer.vic.gov.au/underquoting

Price Range:

\$1,250,000 to \$1,350,000

#### Median sale price



#### **Comparable property sales**

The estate agent or agent's representative reasonably believes that fewer than three comparable properties were sold within five kilometres of the property for sale in the last 18 months.