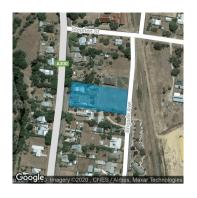

## Property offered for sale

| Address Including suburb or | 12 Brigade Avenue, Campbells Creek Vic 3451 |
|-----------------------------|---------------------------------------------|
| locality and postcode       |                                             |
|                             |                                             |

20/07/2019 - 19/07/2020: \$204,000

gary.cooke@belleproperty.com

Property Type: vacant land Land Size: Approx 2444 sqm

**Agent Comments** 

2 Titles