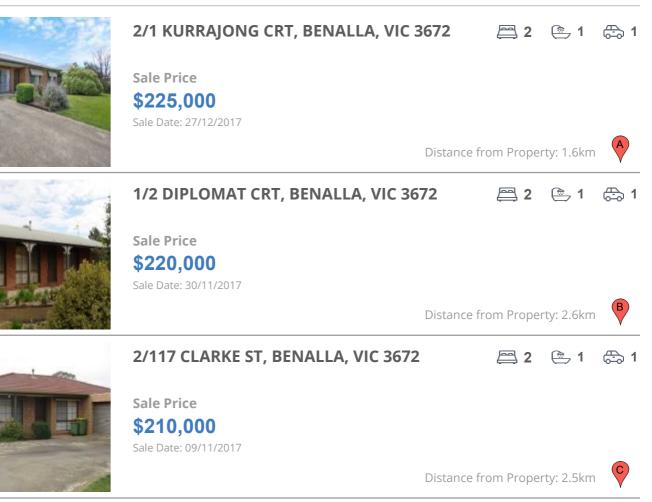

### **COMPARABLE PROPERTIES**

These are the three properties sold within five kilometres of the property for sale in the last 18 months that the estate agent or agent's representative considers to be most comparable to the property for sale.

#### **Comparable property sales**

These are the three properties sold within five kilometres of the property for sale in the last 18 months that the estate agent or agent's representative considers to be most comparable to the property for sale.

| Address of comparable property       | Price     | Date of sale |
|--------------------------------------|-----------|--------------|
| 2/1 KURRAJONG CRT, BENALLA, VIC 3672 | \$225,000 | 27/12/2017   |
| 1/2 DIPLOMAT CRT, BENALLA, VIC 3672  | \$220,000 | 30/11/2017   |
| 2/117 CLARKE ST, BENALLA, VIC 3672   | \$210,000 | 09/11/2017   |