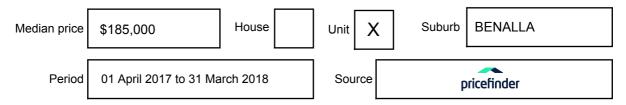

### **MEDIAN SALE PRICE**

### BENALLA, VIC, 3672

Suburb Median Sale Price (Unit)

\$185,000

01 April 2017 to 31 March 2018

Provided by: pricefinder

#### Median sale price