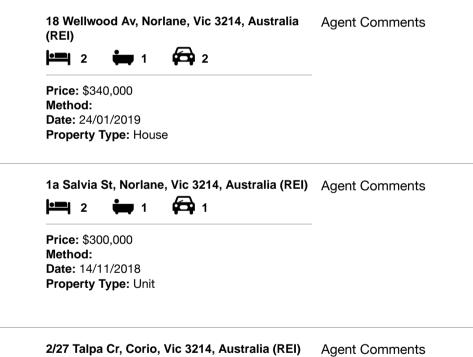

| Ade | dress of comparable property                 | Price     | Date of sale |
|-----|----------------------------------------------|-----------|--------------|
| 1   | 18 Wellwood Av, Norlane, Vic 3214, Australia | \$340,000 | 24/01/2019   |
| 2   | 1a Salvia St, Norlane, Vic 3214, Australia   | \$300,000 | 14/11/2018   |
| 3   | 2/27 Talpa Cr, Corio, Vic 3214, Australia    | \$310,000 | 13/07/2018   |

# **Comparable Properties**

Price: \$310,000 Method: Date: 13/07/2018 Property Type: Unit

Account - Harcourts North Geelong | P: 03 5278 7011 | F: 03 5278 5555

The information contained herein is to be used as a guide only. Although every care has been taken in the preparation of the information, we stress that particulars herein are for information only and do not constitute representations by the Owners or Agent. Sales data is provided as a guide to market activity, and we do not necessarily claim to have acted as the selling agent in these transactions.