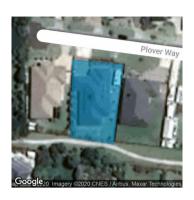

# Property offered for sale

| Address               | 7 Plover Way, Inverloch Vic 3996 |
|-----------------------|----------------------------------|
| Including suburb or   | •                                |
| locality and postcode |                                  |
|                       |                                  |

Date of sale

Indicative Selling Price \$835,000 Median House Price December quarter 2019: \$625,000