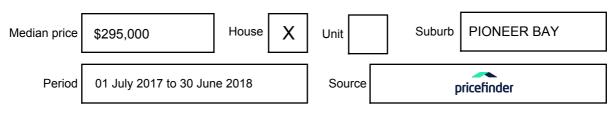

nformation may be expressed as a single price, or as a price range with the difference between the upper and lower amounts not more than 10% of the lower amount.

This Statement of Information must be provided to a prospective buyer within two business days of a request and displayed at any open for inspection for the property for sale.

It is recommended that the address of the property being offered for sale be checked at

services.land.vic.gov.au/landchannel/content/addressSearch before being entered in this Statement of Information.

### Property offered for sale

Address Including suburb and postcode

69-71 KALLAY DRIVE, PIONEER BAY, VIC

### Indicative selling price

For the meaning of this price see consumer.vic.gov.au/underquoting

Single Price:

\$420,000

#### Median sale price



#### **Comparable property sales**

These are the three properties sold within five kilometres of the property for sale in the last 18 months that the estate agent or agent's representative considers to be most comparable to the property for sale.

| Address of comparable property        | Price     | Date of sale |
|---------------------------------------|-----------|--------------|
| 33 PANORAMIC DR, GRANTVILLE, VIC 3984 | \$400,000 | 12/11/2017   |
| 18 HELEN ST, PIONEER BAY, VIC 3984    | \$382,000 | 11/10/2017   |
| 25 DAISY AVE, PIONEER BAY, VIC 3984   | \$380,000 | 04/04/2018   |