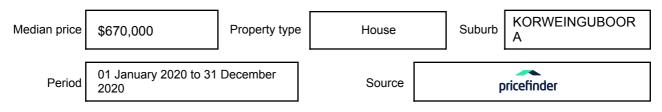

essed as a single price, or as a price range with the difference between the upper and lower amounts not more than 10% of the lower amount.

This Statement of Information must be provided to a prospective buyer within two business days of a request and displayed at any open for inspection for the property for sale.

It is recommended that the address of the property being offered for sale be checked at

services.land.vic.gov.au/landchannel/content/addressSearch before being entered in this Statement of Information.

### Property offered for sale

Address Including suburb and postcode

1524-1540 BALLAN-DAYLESFORD ROAD, KORWEINGUBOORA, VIC 3461

### Indicative selling price

For the meaning of this price see consumer.vic.gov.au/underquoting

Single Price:

\$860,000

#### Median sale price



#### **Comparable property sales**

The estate agent or agent's representative reasonably believes that fewer than three comparable properties were sold within five kilometres of the property for sale in the last 18 months.

| Address of comparable property                      | Price      | Date of sale |
|-----------------------------------------------------|------------|--------------|
| 1872 BALLAN-DAYLESFORD RD, KORWEINGUBOORA, VIC 3461 | *\$800,000 | 15/10/2020   |
| 135 BACK SETTLEMENT RD, KORWEINGUBOORA, VIC<br>3461 | \$800,000  | 15/10/2020   |

This Statement of Information was prepared on: