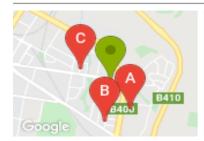

#### **COMPARABLE PROPERTIES**

These are the three properties sold within five kilometres of the property for sale in the last 18 months that the estate agent or agent's representative considers to be most comparable to the property for sale.

1 HARDIE CRT, WODONGA, VIC 3690

Sale Price

\$310,000

Sale Date: 13/02/2020

Distance from Property: 485m

125 GRALEN ST, WODONGA, VIC 3690

**Sale Price** 

\$305,000

Sale Date: 05/01/2020

Distance from Property: 616m

8 HILL ST, WODONGA, VIC 3690

**Sale Price** 

\$300,000

Sale Date: 25/07/2019

Distance from Property: 429m

#### Comparable property sales

These are the three properties sold within five kilometres of the property for sale in the last 18 months that the estate agent or agent's representative considers to be most comparable to the property for sale.

| Address of comparable property   | Price     | Date of sale |
|----------------------------------|-----------|--------------|
| 1 HARDIE CRT, WODONGA, VIC 3690  | \$310,000 | 13/02/2020   |
| 125 GRALEN ST, WODONGA, VIC 3690 | \$305,000 | 05/01/2020   |
| 8 HILL ST, WODONGA, VIC 3690     | \$300,000 | 25/07/2019   |