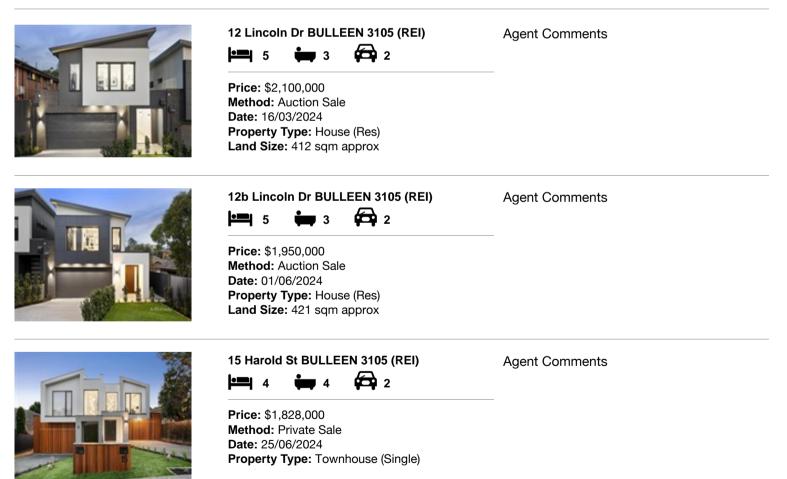

| Ado | dress of comparable property | Price       | Date of sale |
|-----|------------------------------|-------------|--------------|
| 1   | 12 Lincoln Dr BULLEEN 3105   | \$2,100,000 | 16/03/2024   |
| 2   | 12b Lincoln Dr BULLEEN 3105  | \$1,950,000 | 01/06/2024   |
| 3   | 15 Harold St BULLEEN 3105    | \$1,828,000 | 25/06/2024   |