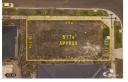

|               | 54 Hammersmith Road Wyndham<br>Vale VIC 3024 |   |                | Sold Price | \$307,000 | Sold Date | 09-Oct-18 |
|---------------|----------------------------------------------|---|----------------|------------|-----------|-----------|-----------|
| in a la comes | <b>-</b>                                     | - | Ģ <sup>-</sup> |            |           | Distance  | 0.03km    |
|               |                                              |   |                |            |           |           |           |