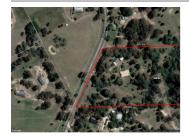

# 35 LOCHIEL ROAD, BARWITE, VIC 3722 🕮 3 🕒 2 😂 2

**Indicative Selling Price** 

For the meaning of this price see consumer.vic.au/underquoting

Price Range:

\$853,000 to \$938,000

Provided by: Glenn Martin, Clark & Co

## Property offered for sale

Address Including suburb and postcode

35 LOCHIEL ROAD, BARWITE, VIC 3722