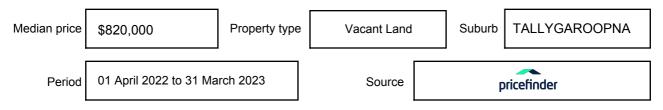

## TALLYGAROOPNA, VIC, 3634

**Suburb Median Sale Price (House)** 

\$820,000

01 April 2022 to 31 March 2023

Provided by: pricefinder