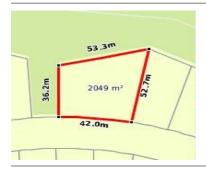

# 15 LORIMER DRIVE, EASTWOOD, VIC 3875 🕮 3 🕒 2

## Property offered for sale

Address Including suburb and postcode

15 LORIMER DRIVE, EASTWOOD, VIC 3875