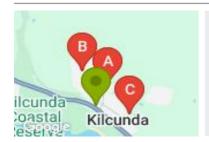

### **COMPARABLE PROPERTIES**

These are the three properties sold within five kilometres of the property for sale in the last 18 months that the estate agent or agents representative considers to be most comparable to the property for sale.

21 MESSMATE RD, KILCUNDA, VIC 3995

Sale Price

\$1,010,000

Sale Date: 15/04/2024

Distance from Property: 317m

2-4 BLACKBURN RD, KILCUNDA, VIC 3995

Sale Price

\$955,000

Sale Date: 02/01/2024

Distance from Property: 515m

2 BOWSPRIT WAY, KILCUNDA, VIC 3995

Sale Price

\$850.000

Sale Date: 20/08/2024

Distance from Property: 453m

#### Comparable property sales

These are the three properties sold within five kilometres of the property for sale in the last 18 months that the estate agent or agents representative considers to be most comparable to the property for sale.

| Address of comparable property       | Price       | Date of sale |
|--------------------------------------|-------------|--------------|
| 21 MESSMATE RD, KILCUNDA, VIC 3995   | \$1,010,000 | 15/04/2024   |
| 2-4 BLACKBURN RD, KILCUNDA, VIC 3995 | \$955,000   | 02/01/2024   |
| 2 BOWSPRIT WAY, KILCUNDA, VIC 3995   | \$850,000   | 20/08/2024   |