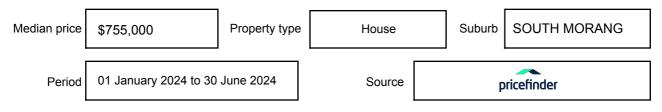

ssed as a single price, or as a price range with the difference between the upper and lower amounts not more than 10% of the lower amount.

This Statement of Information must be provided to a prospective buyer within two business days of a request and displayed at any open for inspection for the property for sale.

It is recommended that the address of the property being offered for sale be checked at

services.land.vic.gov.au/landchannel/content/addressSearch before being entered in this Statement of Information.

### Property offered for sale

Address Including suburb and postcode

27 REDBARK HILL CIRCUIT, SOUTH MORANG, VIC 3752

### Indicative selling price

For the meaning of this price see consumer.vic.gov.au/underquoting

Price Range:

\$520,000 to \$570,000

#### Median sale price



#### **Comparable property sales**

These are the three properties sold within two kilometres of the property for sale in the last six months that the estate agent or agent's representative considers to be most comparable to the property for sale.

| Address of comparable property            | Price      | Date of sale |
|-------------------------------------------|------------|--------------|
| 6 HUMMINGBIRD PL, SOUTH MORANG, VIC 3752  | *\$560,000 | 06/07/2024   |
| 11 LANCEWOOD WALK, SOUTH MORANG, VIC 3752 | *\$572,000 | 15/05/2024   |
| 40 GAGAN CRES, SOUTH MORANG, VIC 3752     | \$571,111  | 01/03/2024   |

This Statement of Information was prepared on: 25

25/07/2024