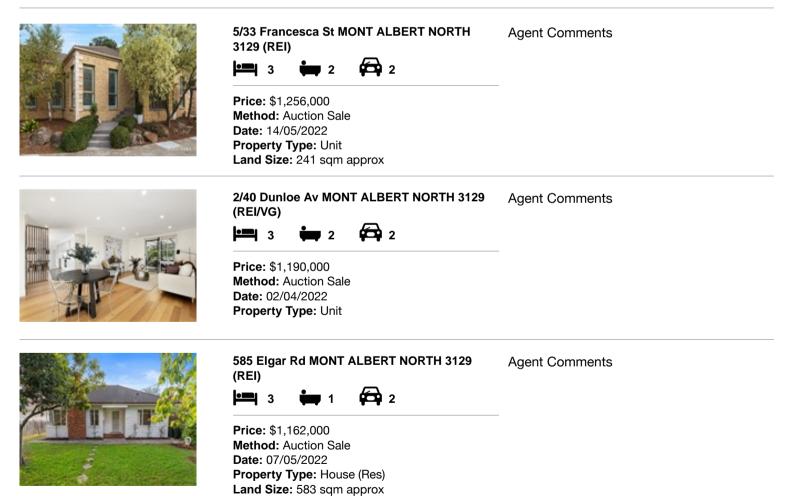

### Comparable property sales (\*Delete A or B below as applicable)

A\* These are the three properties sold within two kilometres of the property for sale in the last six months that the estate agent or agent's representative considers to be most comparable to the property for sale.

| Ade | dress of comparable property             | Price       | Date of sale |
|-----|------------------------------------------|-------------|--------------|
| 1   | 5/33 Francesca St MONT ALBERT NORTH 3129 | \$1,256,000 | 14/05/2022   |
| 2   | 2/40 Dunloe Av MONT ALBERT NORTH 3129    | \$1,190,000 | 02/04/2022   |
| 3   | 585 Elgar Rd MONT ALBERT NORTH 3129      | \$1,162,000 | 07/05/2022   |

# **Comparable Properties**