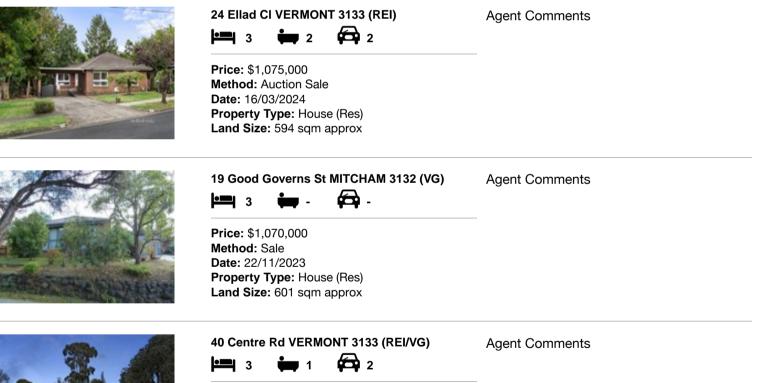

| Ad | dress of comparable property    | Price       | Date of sale |
|----|---------------------------------|-------------|--------------|
| 1  | 24 Ellad CI VERMONT 3133        | \$1,075,000 | 16/03/2024   |
| 2  | 19 Good Governs St MITCHAM 3132 | \$1,070,000 | 22/11/2023   |
| 3  | 40 Centre Rd VERMONT 3133       | \$1,040,000 | 18/10/2023   |