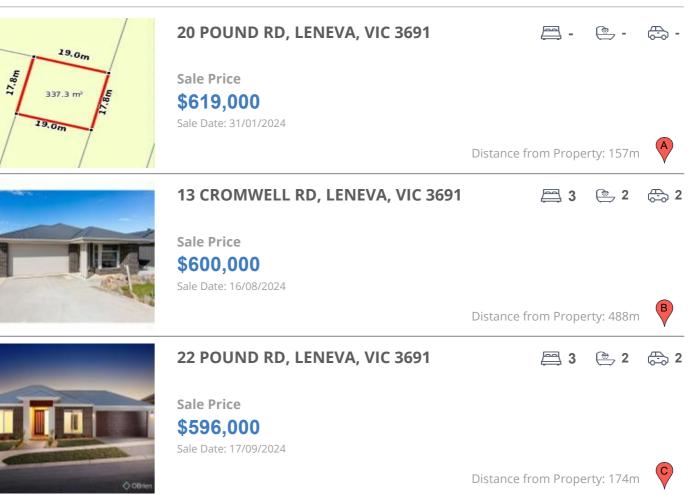

## **COMPARABLE PROPERTIES**

These are the three properties sold within five kilometres of the property for sale in the last 18 months that the estate agent or agents representative considers to be most comparable to the property for sale.

#### **Comparable property sales**

These are the three properties sold within five kilometres of the property for sale in the last 18 months that the estate agent or agents representative considers to be most comparable to the property for sale.

| Address of comparable property   | Price     | Date of sale |
|----------------------------------|-----------|--------------|
| 20 POUND RD, LENEVA, VIC 3691    | \$619,000 | 31/01/2024   |
| 13 CROMWELL RD, LENEVA, VIC 3691 | \$600,000 | 16/08/2024   |
| 22 POUND RD, LENEVA, VIC 3691    | \$596,000 | 17/09/2024   |