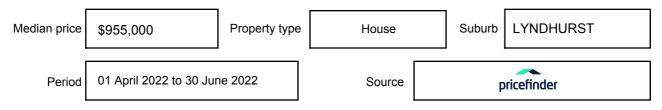

n may be expressed as a single price, or as a price range with the difference between the upper and lower amounts not more than 10% of the lower amount.

This Statement of Information must be provided to a prospective buyer within two business days of a request and displayed at any open for inspection for the property for sale.

It is recommended that the address of the property being offered for sale be checked at

services.land.vic.gov.au/landchannel/content/addressSearch before being entered in this Statement of Information.

### Property offered for sale

Address Including suburb and postcode

24 GREGSON GROVE, LYNDHURST, VIC 3975

### Indicative selling price

For the meaning of this price see consumer.vic.gov.au/underquoting

Price Range:

900,000 to 990,000

#### Median sale price



#### **Comparable property sales**

The estate agent or agent's representative reasonably believes that fewer than three comparable properties were sold within two kilometres of the property for sale in the last six months.

| Address of comparable property     | Price       | Date of sale |
|------------------------------------|-------------|--------------|
| 31 GREGSON GR, LYNDHURST, VIC 3975 | \$1,000,000 | 05/07/2022   |
| 26 GREGSON GR, LYNDHURST, VIC 3975 | \$1,020,000 | 08/08/2022   |

This Statement of Information was prepared on: 2

29/09/2022