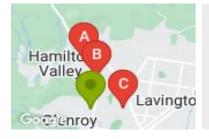

### **COMPARABLE PROPERTIES**

These are the three properties sold within five kilometres of the property for sale in the last 18 months that the estate agent or agent's representative considers to be most comparable to the property for sale.