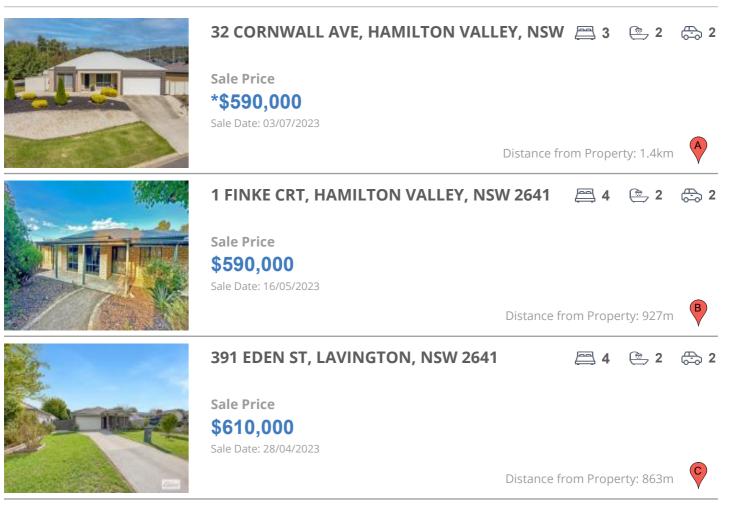

### **COMPARABLE PROPERTIES**

These are the three properties sold within five kilometres of the property for sale in the last 18 months that the estate agent or agent's representative considers to be most comparable to the property for sale.