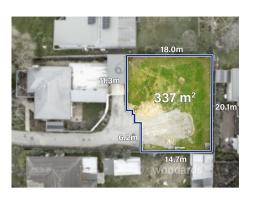

#### Property offered for sale

Address Including suburb and postcode

60a Timms Avenue, Kilsyth Vic 3137

This Statement of Information was prepared on:

10/10/2023 10:41

Property Type: Land Land Size: 337 sqm approx Agent Comments Indicative Selling Price \$385,000 - \$395,000 Median Land Price 10/10/2022 - 09/10/2023: \$410,000