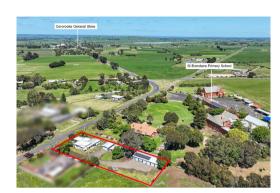

## Section 47AF of the Estate Agents Act 1980

| Property offered for s                                                                                                                                                                                                              | sale                                                                                                                                                                          |                     |                 |
|-------------------------------------------------------------------------------------------------------------------------------------------------------------------------------------------------------------------------------------|-------------------------------------------------------------------------------------------------------------------------------------------------------------------------------|---------------------|-----------------|
| Address<br>Including suburb or<br>locality and postcode                                                                                                                                                                             | 741 Corangamite Lake Road, Coragulac Vic 3249                                                                                                                                 |                     |                 |
| Indicative selling price                                                                                                                                                                                                            |                                                                                                                                                                               |                     |                 |
| For the meaning of this price see consumer.vic.gov.au/underquoting                                                                                                                                                                  |                                                                                                                                                                               |                     |                 |
| Single price \$650,                                                                                                                                                                                                                 | 000                                                                                                                                                                           |                     |                 |
| Median sale price*                                                                                                                                                                                                                  |                                                                                                                                                                               |                     |                 |
| Median price                                                                                                                                                                                                                        | Property Type Subu                                                                                                                                                            | Coragulac           |                 |
| Period - From                                                                                                                                                                                                                       | to Source                                                                                                                                                                     |                     |                 |
| Comparable property sales (*Delete A or B below as applicable)                                                                                                                                                                      |                                                                                                                                                                               |                     |                 |
| A* These are the three properties sold within five kilometres of the property for sale in the last-<br>eighteen months that the estate agent or agent's representative considers to be most comparable<br>to the property for sale. |                                                                                                                                                                               |                     |                 |
| Address of comparable property                                                                                                                                                                                                      |                                                                                                                                                                               | Price               | Date of sale    |
| 1                                                                                                                                                                                                                                   |                                                                                                                                                                               |                     |                 |
| 2                                                                                                                                                                                                                                   |                                                                                                                                                                               |                     |                 |
| 3                                                                                                                                                                                                                                   |                                                                                                                                                                               |                     |                 |
| OR                                                                                                                                                                                                                                  |                                                                                                                                                                               |                     |                 |
| B* The estate agent or agent's representative reasonably believes that fewer than three comparable properties were sold within five kilometres of the property for sale in the last eighteen months.                                |                                                                                                                                                                               |                     |                 |
| This Statement of Information was prepared on:                                                                                                                                                                                      |                                                                                                                                                                               | 23/10/2023 09:45    |                 |
| prices of residential prop                                                                                                                                                                                                          | f Information was prepared, publicly available informorety in the suburb or locality in which the property or did not provide a median sale price that met the rest Act 1980. | offered for sale is | s situated, and |

2 44

**Property Type:** House - Semi-detached

Land Size: 2000 sqm approx

**Agent Comments** 

Indicative Selling Price \$650,000 No median price available