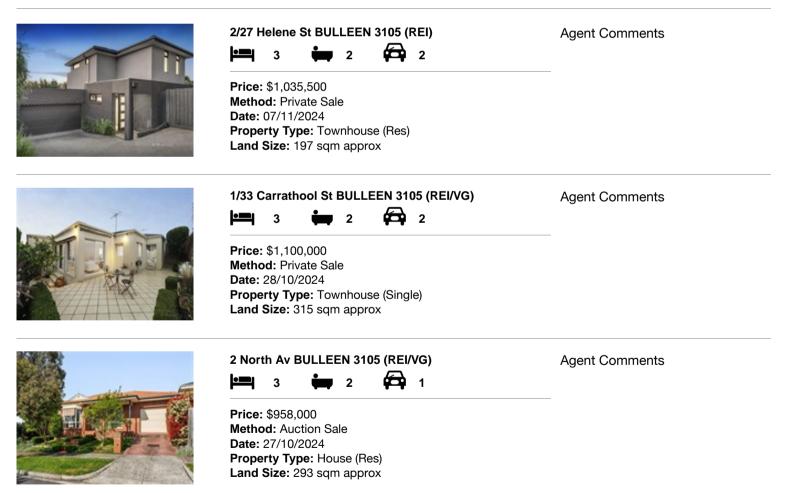

| Ade | dress of comparable property    | Price       | Date of sale |
|-----|---------------------------------|-------------|--------------|
| 1   | 2/27 Helene St BULLEEN 3105     | \$1,035,500 | 07/11/2024   |
| 2   | 1/33 Carrathool St BULLEEN 3105 | \$1,100,000 | 28/10/2024   |
| 3   | 2 North Av BULLEEN 3105         | \$958,000   | 27/10/2024   |

29/01/2025 11:30

**Property Type:** Townhouse (Res) **Land Size:** 274 sqm approx Agent Comments Indicative Selling Price \$950,000 - \$1,045,000 Median Townhouse Price 29/01/2024 - 28/01/2025: \$1,178,500