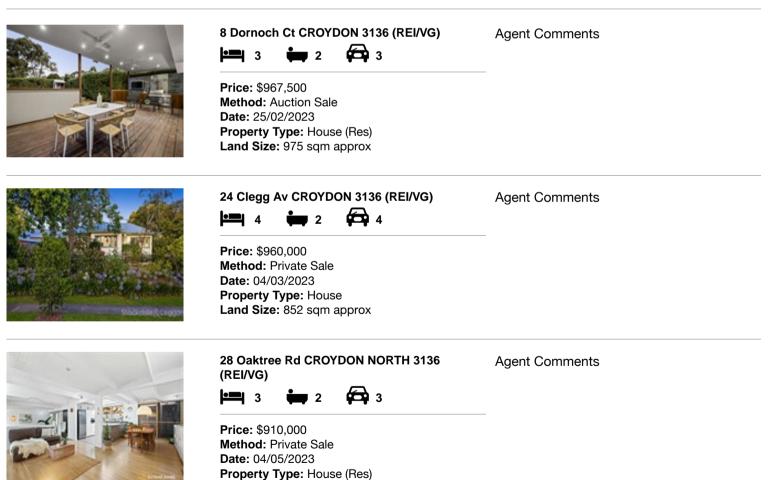

| Ade | dress of comparable property     | Price     | Date of sale |
|-----|----------------------------------|-----------|--------------|
| 1   | 8 Dornoch Ct CROYDON 3136        | \$967,500 | 25/02/2023   |
| 2   | 24 Clegg Av CROYDON 3136         | \$960,000 | 04/03/2023   |
| 3   | 28 Oaktree Rd CROYDON NORTH 3136 | \$910,000 | 04/05/2023   |