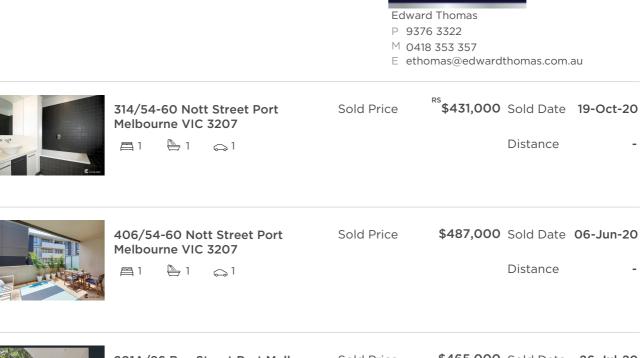

| Address of comparable property                | Price     | Date of sale |  |
|-----------------------------------------------|-----------|--------------|--|
| 314/54-60 Nott Street Port Melbourne VIC 3207 | \$431,000 | 19-Oct-20    |  |
| 406/54-60 Nott Street Port Melbourne VIC 3207 | \$487,000 | 06-Jun-20    |  |
| 201A/86 Bay Street Port Melbourne VIC 3207    | \$465,000 | 26-Jul-20    |  |