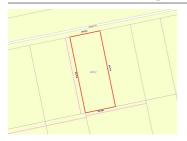

## 10 NAPIER STREET, INVERLEIGH, VIC

**Indicative Selling Price** 

For the meaning of this price see consumer.vic.au/underquoting

Price Range:

\$625,000 to \$650,000

## Property offered for sale

Address Including suburb and postcode

10 NAPIER STREET, INVERLEIGH, VIC 3321

#### Indicative selling price

For the meaning of this price see consumer.vic.gov.au/underguoting

Price Range: \$625,000 to \$650,000